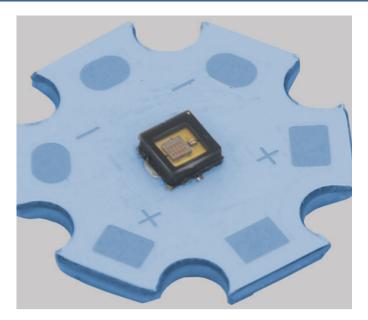

## SPECIFICATIONS

- Options: E275-10 (LED only) , E275-10-S (soldered to star board)
- Package: 3535
- Peak Wavelength: 270-280 nm
- Radiant Flux: 10-18 mW
- Forward Voltage: 6.0-7.0 V
- Spectrum Half Width: 10-12 nm
- View Angle: 130
- Optical Output Power Grade at 7V: 100mA -8mW, 160mA-16 mW, 180mA-18mW Constant Current
- Rating: T=25°C, IF=100mA
- Life Hours: 10,000