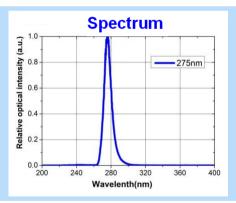

## SPECIFICATIONS

- Options: E275-10 (LED only) , E275-10-S (soldered to star board)
- Package: 3535
- Peak Wavelength: 270-280 nm
- Radiant Flux: 10-18 mW
- Forward Voltage: 6.0-7.0 V
- Spectrum Half Width: 10-12 nm
- View Angle: 130
- Optical Output Power Grade at 7V: 100mA -8mW, 160mA-16 mW, 180mA-18mW Constant Current
- Rating: T=25°C, IF=100mA
- Life Hours: 10,000